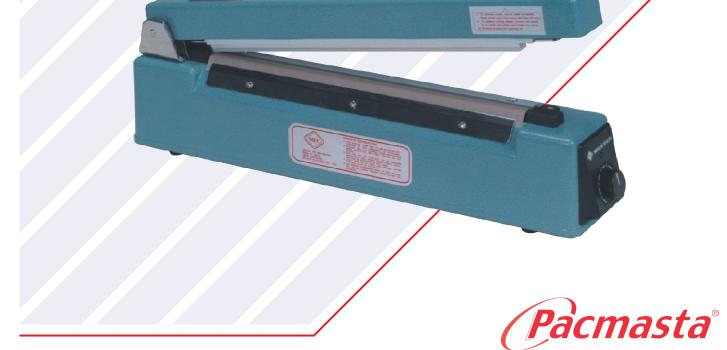

## Impulse Hand Sealer & Cutter Range

Pacmasta HC series models are equipped with a sliding cutting blade to cut excess material 6mm from seal. Excellent for application in the medical, pharmaceutical, and packaging fields. The Impulse Sealers with cutters are ideal for sealing poly-tubing and most plastic materials.